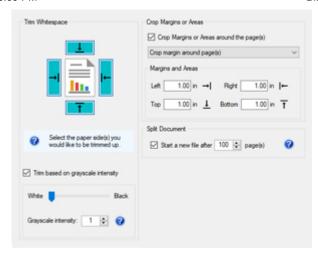

# **Page Formatting options**

The new Page formatting tab of the Printer Manager includes features like *Trim* whitespace, Crop Margins or Areas, or Split

documents. The **Trim whitespace** feature can be extremely useful in the Oil and Gas Drilling industry when it comes to printing logs with unique page lengths, where printing can result in a large white space on the bottom of the page. The **Crop Margins and Areas** feature is an efficient way for users to automatically crop, or cut away the unwanted areas and borders of the printed pages, while the **Split Documents** feature allows users to split the printed documents after a specific number of pages.