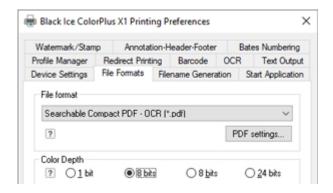

#### Searchable Compact PDF

The Searchable Compact PDF file format allows users to generate searchable PDF files from non-searchable documents (Image PDF, TIFF, or other image-based documents). In addition to searchability, in searchable PDF files, the text can be selected and copied from the generated PDF document. Using the "Searchable Compact PDF - OCR (\*.pdf)" format, the Printer Driver applies Optical Character Recognition (OCR) to the file and converts the image-based text into searchable text, and then automatically overlays the text on the image.