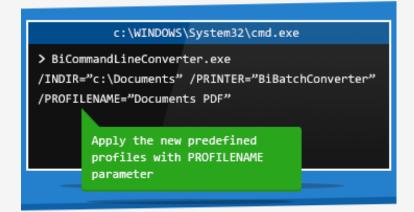

In version 14.14 of the Black Ice Printer Driver users can select the predefined profiles in the Control Panel > Devices and Printers > Black Ice Printer Driver Printing Preferences > **Profile Manager Tab** and also can be applied in the newly introduced **BiCommandLineConverter** by using the **PROFILENAME** parameter.