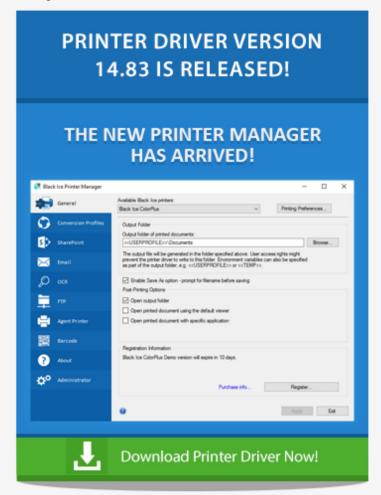

# Printer Driver 14.83 with a redesigned Printer Manager is here!

Try the completely redesigned Printer Manager with new features for Administrators!

Black Ice Software has released the Printer Driver version 14.83. This version comes with a **new modern Printer Manager with a user-friendly interface** to enhance the user's experience!

The new Printer Manager also includes **new features for Administrators** to deny or permit access to specific Printer Manager tabs for All Users on the computer. This new feature is beneficial to Administrators that need to restrict Printer Manager settings and features for their users.

To help speed up troubleshooting the new Printer Manager also includes **new features** such as configuring the Event Viewer logging and Debug logging for All Users on the computer.