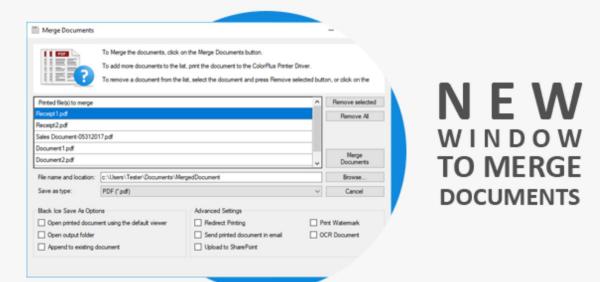

The new Merge Documents window will list the printed documents and allows the user to specify the files that need to be merged. Users can also specify the output directory, filename, and several advanced settings such as, OCR, Email Sending and Redirect Printing.

By using the new Merge Documents Windows, users can control every aspect of the merging, including what recently printed documents needs to be merged, resulting in a more flexible and user-friendly solution.