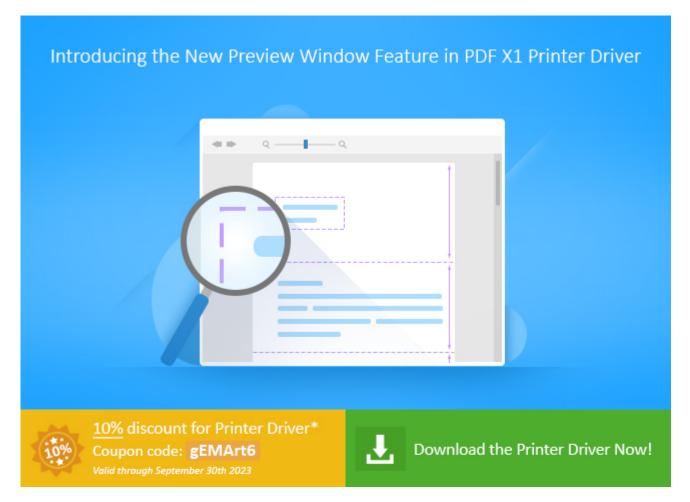

## Printer Driver 17.45 is released!

Hello NAME,

We are excited to bring you the latest update for the PDF X1 Printer Driver introducing a powerful new feature: the **Print Preview Window** with Overlay Support.

What's New? The PDF X1 Printer Driver now includes a Preview Window feature with overlay functionality. This enhancement allows you to add overlays to your documents before printing, providing greater customization and control over the output file. Now, you can see the content's position on the printed document before printing.

How to Use the Preview Window with Overlay:

- 1. After installing the new version, you'll find the Preview Window feature on the Printer Manager Page Layout tab.
- 2. To enable the Preview Window, simply check the "Show Preview Window" option.
- 3. To configure the overlay, click on the "Preview Overlay Settings" button. Here, you can select and add the overlay image you want to use.
- 4. If you only want the overlay to appear on the first page, enable the "Show the overlay on the first page only" option.